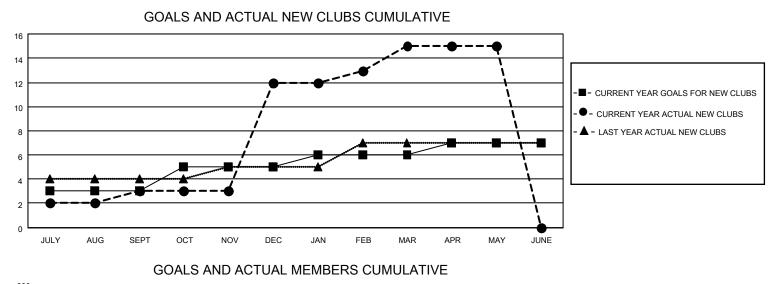

## LOCATION INDIA

District 324A4

Results as of: 5/31/2021

| Clubs         |               |             |               | Members               |                          |                         |                                                    |  |
|---------------|---------------|-------------|---------------|-----------------------|--------------------------|-------------------------|----------------------------------------------------|--|
|               | RESULTS FOR   | R 2020-2021 |               | RESULTS FOR 2020-2021 |                          |                         |                                                    |  |
| QUARTER       | NEW CLUB GOAL | NEW CLUBS   | DROPPED CLUBS | QUARTER               | EMBER GROWTH NET<br>GOAL | MEMBER GROWTH<br>ACTUAL | DROPPED<br>MEMBERS ACTUAL<br>(including transfers) |  |
| JULY/AUG/SEPT | 3             | 3           | 1             | JULY/AUG/SEPT         | 60                       | 370                     | 71                                                 |  |
| OCT/NOV/DEC   | 2             | 9           | 0             | OCT/NOV/DEC           | 60                       | 648                     | 254                                                |  |
| JAN/FEB/MAR   | 1             | 3           | 5             | JAN/FEB/MAR           | 30                       | 256                     | 199                                                |  |
| APR/MAY/JUNE  | 1             | 0           | 0             | APR/MAY/JUNE          | 30                       | 24                      | 88                                                 |  |