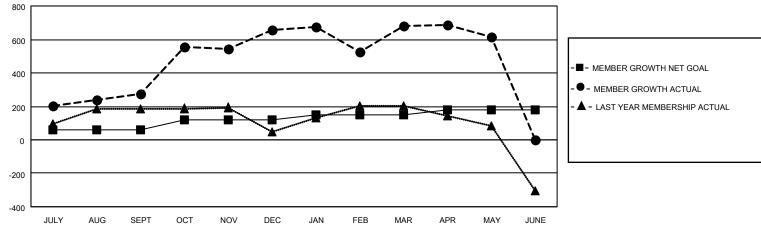

## LOCATION INDIA

District 324A4

Results as of: 5/31/2021

| Clubs         |               |             |               | Members               |                          |                         |                                                    |  |
|---------------|---------------|-------------|---------------|-----------------------|--------------------------|-------------------------|----------------------------------------------------|--|
|               | RESULTS FOR   | R 2020-2021 |               | RESULTS FOR 2020-2021 |                          |                         |                                                    |  |
| QUARTER       | NEW CLUB GOAL | NEW CLUBS   | DROPPED CLUBS | QUARTER               | EMBER GROWTH NET<br>GOAL | MEMBER GROWTH<br>ACTUAL | DROPPED<br>MEMBERS ACTUAL<br>(including transfers) |  |
| JULY/AUG/SEPT | 3             | 3           | 1             | JULY/AUG/SEPT         | 60                       | 370                     | 71                                                 |  |
| OCT/NOV/DEC   | 2             | 9           | 0             | OCT/NOV/DEC           | 60                       | 648                     | 254                                                |  |
| JAN/FEB/MAR   | 1             | 3           | 5             | JAN/FEB/MAR           | 30                       | 256                     | 199                                                |  |
| APR/MAY/JUNE  | 1             | 0           | 0             | APR/MAY/JUNE          | 30                       | 24                      | 88                                                 |  |